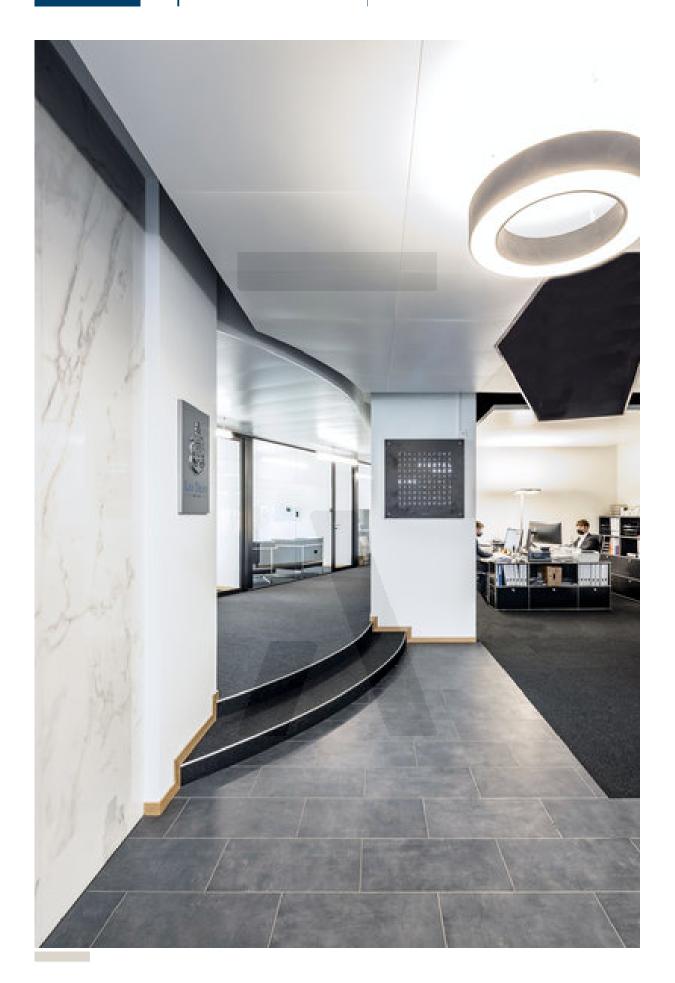

## Trusted Advisors a Zürich

Auf der Mauer-Gruppe AG, 2020

Trusted Advisors ist eine Gesellschaft der Auf der Mauer-Gruppe AG mit zahlreichen, internationalen Standorten. In Zürich gibt es gleich zwei Standorte – einer davon in der Nüschelerstrasse 44. Er ist mit Deckensystemen von Metalit ausgestattet. Das Einhängesystem mit H28-Profil und die mehrteiligen Deckensegeln wurden bewusst ausgewählt und platziert, da sie wesentlich zum Raumgefühl beitragen. Sie trennen die Räume optisch ab und sind auf die Wände sowie Raumübergänge abgestimmt. Da die Decken eine Einheit mit dem Grundriss bilden, sind auch viele Deckenelemente mit Schrägen und Rundungen ausgeführt. Die Schürze im langen Verbindungsgang beeindruckt ganz besonders, da sie aus der Vogelperspektive betrachtet wie ein sehr langgezogenes S wirkt. Die Decke im Besprechungsraum weißt hingegen eine fast U-förmige Rundung an der Fensterfront auf.

Neben diesen räumlichen Besonderheiten in der Planung und Ausführung, sind auch die akustischen Eigenschaften nicht unwesentlich. Die Perforation der Deckenplatten sorgt für eine angenehme Raumakustik in allen Bereichen des Büros. Ein konzentriertes Arbeiten ist somit trotz der offenen Raumgestaltung möglich. Die Deckenelemente sind teils auch aktiviert, also mit einer Kühlfunktion ausgestattet. Diese trägt maßgeblich zur perfekten Raumtemperierung bei. Zusammengefasst sorgen die Metalldecken von Metalit für ein ideales Arbeitsumfeld für die Mitarbeiter bei Trusted Advisors – von der Akustik, über das Design, bis zur Raumtemperierung sind alle Aspekte abgedeckt.