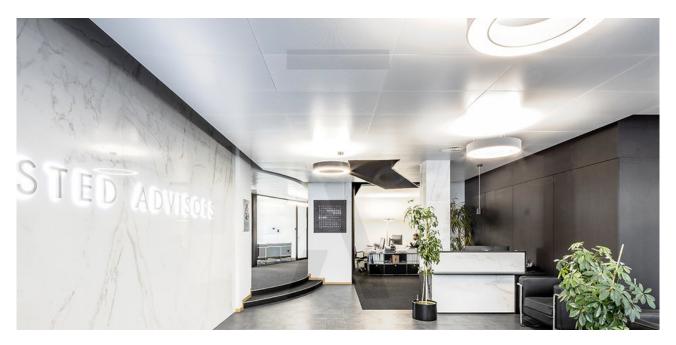

## Trusted Advisors a Zürich

Auf der Mauer-Gruppe AG, 2020

Trusted Advisors ist eine Gesellschaft der Auf der Mauer-Gruppe AG mit zahlreichen, internationalen Standorten. In Zürich gibt es gleich zwei Standorte – einer davon in der Nüschelerstrasse 44. Er ist mit Deckensystemen von Metalit ausgestattet. Das Einhängesystem mit H28-Profil und die mehrteiligen Deckensegeln wurden bewusst ausgewählt und platziert, da sie wesentlich zum Raumgefühl beitragen. Sie trennen die Räume optisch ab und sind auf die Wände sowie Raumübergänge abgestimmt. Da die Decken eine Einheit mit dem Grundriss bilden, sind auch viele Deckenelemente mit Schrägen und Rundungen ausgeführt. Die Schürze im langen Verbindungsgang beeindruckt ganz besonders, da sie aus der Vogelperspektive betrachtet wie ein sehr langgezogenes S wirkt. Die Decke im Besprechungsraum weißt hingegen eine fast U-förmige Rundung an der Fensterfront auf.