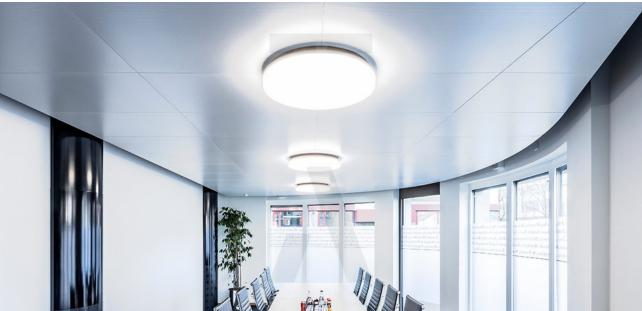

## Trusted Advisors a Zürich

Auf der Mauer-Gruppe AG, 2020

Trusted Advisors ist eine Gesellschaft der Auf der Mauer-Gruppe AG mit zahlreichen, internationalen Standorten. In Zürich gibt es gleich zwei Standorte – einer davon in der Nüschelerstrasse 44. Er ist mit Deckensystemen von Metalit ausgestattet. Das Einhängesystem mit H28-Profil und die mehrteiligen Deckensegeln wurden bewusst ausgewählt und platziert, da sie wesentlich zum Raumgefühl beitragen. Sie trennen die Räume optisch ab und sind auf die Wände sowie Raumübergänge abgestimmt. Da die Decken eine Einheit mit dem Grundriss bilden, sind auch viele Deckenelemente mit Schrägen und Rundungen ausgeführt. Die Schürze im langen Verbindungsgang beeindruckt ganz besonders, da sie aus der Vogelperspektive betrachtet wie ein sehr langgezogenes S wirkt. Die Decke im Besprechungsraum weißt hingegen eine fast U-förmige Rundung an der Fensterfront auf.

Neben diesen räumlichen Besonderheiten in der Planung und Ausführung, sind auch die akustischen Eigenschaften nicht unwesentlich. Die Perforation der Deckenplatten sorgt für eine angenehme Raumakustik in allen Bereichen des Büros. Ein konzentriertes Arbeiten ist somit trotz der offenen Raumgestaltung möglich. Die Deckenelemente sind teils auch aktiviert, also mit einer Kühlfunktion ausgestattet. Diese trägt maßgeblich zur perfekten Raumtemperierung bei. Zusammengefasst sorgen die Metalldecken von Metalit für ein ideales Arbeitsumfeld für die Mitarbeiter bei Trusted Advisors – von der Akustik, über das Design, bis zur Raumtemperierung sind alle Aspekte abgedeckt.