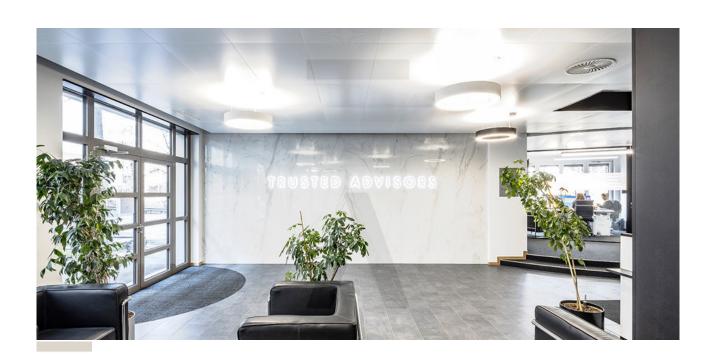

## Trusted Advisors a Zürich

Auf der Mauer-Gruppe AG, 2020

Trusted Advisors ist eine Gesellschaft der Auf der Mauer-Gruppe AG mit zahlreichen, internationalen Standorten. In Zürich gibt es gleich zwei Standorte – einer davon in der Nüschelerstrasse 44. Er ist mit Deckensystemen von Metalit ausgestattet. Das Einhängesystem mit H28-Profil und die mehrteiligen Deckensegeln wurden bewusst ausgewählt und platziert, da sie wesentlich zum Raumgefühl beitragen. Sie trennen die Räume optisch ab und sind auf die Wände sowie Raumübergänge abgestimmt. Da die Decken eine Einheit mit dem Grundriss bilden, sind auch viele Deckenelemente mit Schrägen und Rundungen ausgeführt. Die Schürze im langen Verbindungsgang beeindruckt ganz besonders, da sie aus der Vogelperspektive betrachtet wie ein sehr langgezogenes S wirkt. Die Decke im Besprechungsraum weißt hingegen eine fast U-förmige Rundung an der Fensterfront auf.