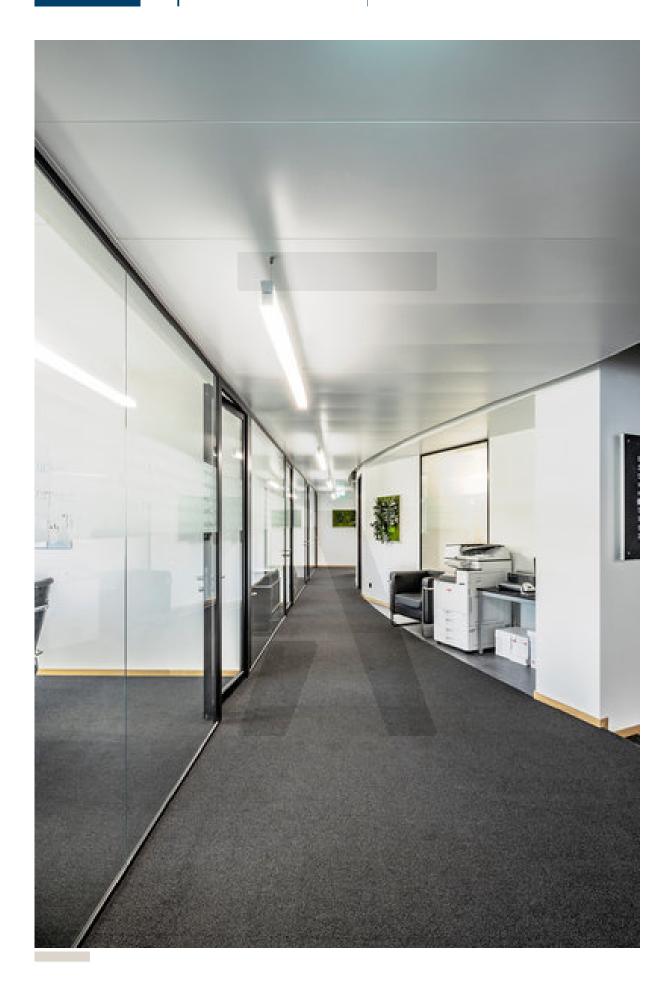

## Trusted Advisors a Zürich

Auf der Mauer-Gruppe AG, 2020

Trusted Advisors ist eine Gesellschaft der Auf der Mauer-Gruppe AG mit zahlreichen, internationalen Standorten. In Zürich gibt es gleich zwei Standorte – einer davon in der Nüschelerstrasse 44. Er ist mit Deckensystemen von Metalit ausgestattet. Das Einhängesystem mit H28-Profil und die mehrteiligen Deckensegeln wurden bewusst ausgewählt und platziert, da sie wesentlich zum Raumgefühl beitragen. Sie trennen die Räume optisch ab und sind auf die Wände sowie Raumübergänge abgestimmt. Da die Decken eine Einheit mit dem Grundriss bilden, sind auch viele Deckenelemente mit Schrägen und Rundungen ausgeführt. Die Schürze im langen Verbindungsgang beeindruckt ganz besonders, da sie aus der Vogelperspektive betrachtet wie ein sehr langgezogenes S wirkt. Die Decke im Besprechungsraum weißt hingegen eine fast U-förmige Rundung an der Fensterfront auf.

Neben diesen räumlichen Besonderheiten in der Planung und Ausführung, sind auch die akustischen Eigenschaften nicht unwesentlich. Die Perforation der Deckenplatten sorgt für eine angenehme Raumakustik in allen Bereichen des Büros. Ein konzentriertes Arbeiten ist somit trotz der offenen Raumgestaltung möglich. Die Deckenelemente sind teils auch aktiviert, also mit einer Kühlfunktion ausgestattet. Diese trägt maßgeblich zur perfekten Raumtemperierung bei. Zusammengefasst sorgen die Metalldecken von Metalit für ein ideales Arbeitsumfeld für die Mitarbeiter bei Trusted Advisors – von der Akustik, über das Design, bis zur Raumtemperierung sind alle Aspekte abgedeckt.